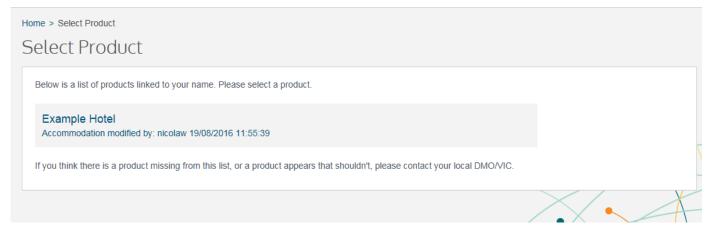

- Once logged in, you will see your product selection screen. Depending upon how many products (properties) you have, you may see one or multiple products listed.
- 3. Click on the product (property/business) you wish to view or update.

## • Your product/business details will display

| ≣ simp                                                               | leview 🙏                                                        | Example Hotel 🔻         |
|----------------------------------------------------------------------|-----------------------------------------------------------------|-------------------------|
| me > Example Ho                                                      |                                                                 |                         |
| xample H                                                             | Hotel (1294081)                                                 | Actions -               |
| Address<br>Postal code<br>Country<br>Telephone<br>Telephone 2<br>Fax | Douglas W<br>IM2 4NA O Bi<br>Isle of Man Ty                     | oking web Not provided. |
| Modified<br>Modified by<br>Created<br>Created by                     | 05 May 2021 13:44<br>hannahw<br>19 August 2018 11:45<br>nicolaw |                         |
| Categorie:                                                           | 5                                                               |                         |
| Descriptio                                                           | ns                                                              |                         |