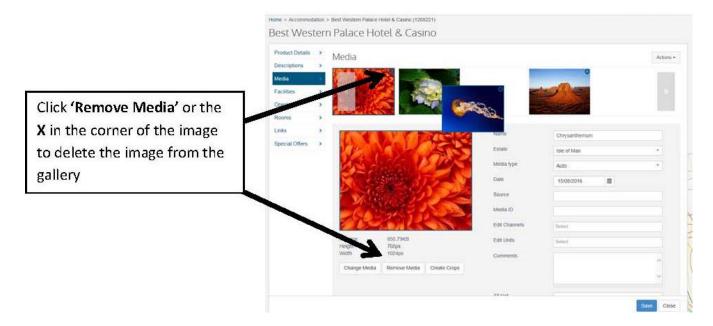

6. To remove an image, click the X associated to the image - the image will disappear.

7. Once you have selected your images, click **OK**.

8. You can change the position of your images by clicking on the image and dragging it to where you would like to position it.

**9.** To add text against each of your images, select one image from the scroll - this will then display as the large image.

<u>Please note</u>: The first image in the scroll will be used as the main image for your property across the website, so please ensure this is your best property/business image.