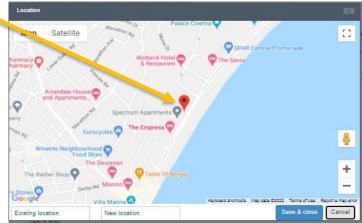

LATITUTE LONGITUDE - This locates where your property is on the Isle of Man and is how the system will link your property to surrounding activities, eateries and attractions as recommendations to the visitor using the website as '<u>What's Nearby</u>', so it is important that this is correct.

- 1. To set your coordinates, click on the 🔯 icon. A map will display
- 2. To plot your location, use the tools in the top left of the screen to navigate to the correct area, and to also 'zoom in' and 'zoom out'
- 3. To plot your location, click on your selected point on the map, and the orange pointer will land
- 4. Click 'Save & Close'