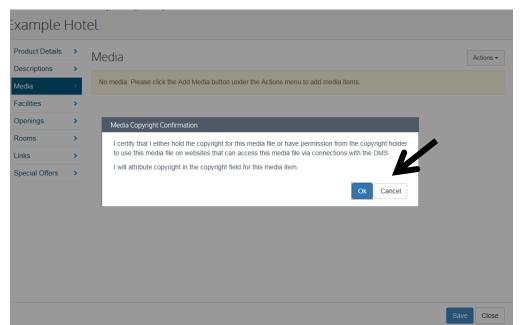

2. To add new images click the 'Actions' button in the top right of your screen.

- 3. Then click 'Add Media'
- 4. This screen will appear. Click 'OK' to confirm that you have the correct permissions to use the images you are about to upload.