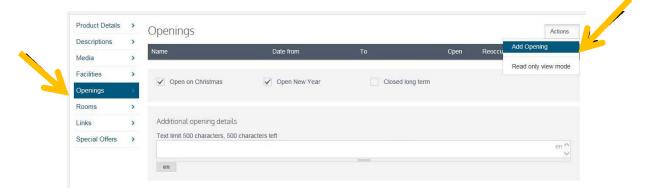

## 4.5 Openings

1. To edit your property seasonal opening times, click '**Openings**' in the navigation bar located to the left of the screen.

This screen will display.

| Product Details | > | Openings                                                                                                                                                                                                                                                                                                                                                                                                                                                                                                                                                                                                                                                                                                                                                                                                                                                                                                                                                                                                                                                                                                                                                                                                                                                                                                                                                                                                                                                                                                                                                                                                                                                                                                                                                                                                                                                                                                                                                                                                                                                                                                                       |                |                  |      |         |                 |
|-----------------|---|--------------------------------------------------------------------------------------------------------------------------------------------------------------------------------------------------------------------------------------------------------------------------------------------------------------------------------------------------------------------------------------------------------------------------------------------------------------------------------------------------------------------------------------------------------------------------------------------------------------------------------------------------------------------------------------------------------------------------------------------------------------------------------------------------------------------------------------------------------------------------------------------------------------------------------------------------------------------------------------------------------------------------------------------------------------------------------------------------------------------------------------------------------------------------------------------------------------------------------------------------------------------------------------------------------------------------------------------------------------------------------------------------------------------------------------------------------------------------------------------------------------------------------------------------------------------------------------------------------------------------------------------------------------------------------------------------------------------------------------------------------------------------------------------------------------------------------------------------------------------------------------------------------------------------------------------------------------------------------------------------------------------------------------------------------------------------------------------------------------------------------|----------------|------------------|------|---------|-----------------|
| Descriptions    | > | line and the second sec | 100 51 52      |                  | 11.5 |         | 1.<br>1.2. 1.2. |
| Media           | > | Name                                                                                                                                                                                                                                                                                                                                                                                                                                                                                                                                                                                                                                                                                                                                                                                                                                                                                                                                                                                                                                                                                                                                                                                                                                                                                                                                                                                                                                                                                                                                                                                                                                                                                                                                                                                                                                                                                                                                                                                                                                                                                                                           | Date from      | То               | Open | Reoccur | Provisional     |
| Facilities      | > | Open on Christmas                                                                                                                                                                                                                                                                                                                                                                                                                                                                                                                                                                                                                                                                                                                                                                                                                                                                                                                                                                                                                                                                                                                                                                                                                                                                                                                                                                                                                                                                                                                                                                                                                                                                                                                                                                                                                                                                                                                                                                                                                                                                                                              | Open New Year  | Closed long term |      |         |                 |
| Openings        | > | Open on Christmas                                                                                                                                                                                                                                                                                                                                                                                                                                                                                                                                                                                                                                                                                                                                                                                                                                                                                                                                                                                                                                                                                                                                                                                                                                                                                                                                                                                                                                                                                                                                                                                                                                                                                                                                                                                                                                                                                                                                                                                                                                                                                                              | Open New Year  | Closed long term |      |         |                 |
| Rooms           | > |                                                                                                                                                                                                                                                                                                                                                                                                                                                                                                                                                                                                                                                                                                                                                                                                                                                                                                                                                                                                                                                                                                                                                                                                                                                                                                                                                                                                                                                                                                                                                                                                                                                                                                                                                                                                                                                                                                                                                                                                                                                                                                                                |                |                  |      |         |                 |
| Links           | > | Additional opening details                                                                                                                                                                                                                                                                                                                                                                                                                                                                                                                                                                                                                                                                                                                                                                                                                                                                                                                                                                                                                                                                                                                                                                                                                                                                                                                                                                                                                                                                                                                                                                                                                                                                                                                                                                                                                                                                                                                                                                                                                                                                                                     |                |                  |      |         |                 |
| Special Offers  | > | Text limit 500 characters, 500 c                                                                                                                                                                                                                                                                                                                                                                                                                                                                                                                                                                                                                                                                                                                                                                                                                                                                                                                                                                                                                                                                                                                                                                                                                                                                                                                                                                                                                                                                                                                                                                                                                                                                                                                                                                                                                                                                                                                                                                                                                                                                                               | haracters left |                  |      |         |                 |
|                 |   |                                                                                                                                                                                                                                                                                                                                                                                                                                                                                                                                                                                                                                                                                                                                                                                                                                                                                                                                                                                                                                                                                                                                                                                                                                                                                                                                                                                                                                                                                                                                                                                                                                                                                                                                                                                                                                                                                                                                                                                                                                                                                                                                |                |                  |      |         |                 |

- 2.
  - Tick the boxes 'Open Christmas', 'Open New Year' and 'Closed Long Term', if these apply to your business operation.
- 3. If you close your business at certain periods throughout the year (e.g. for the month of December) or if you have set seasons (e.g. Peak season and Off-Peak season) you can add this information by clicking on the 'Actions' button in the top left hand corner and select 'Add Opening'.

- **4.** Enter the name of your opening operation in the text box, for example, Peak Season / Off Peak Season.
- 5. To amend the date, click on the **calendar icon**, followed by clicking on the appropriate date.