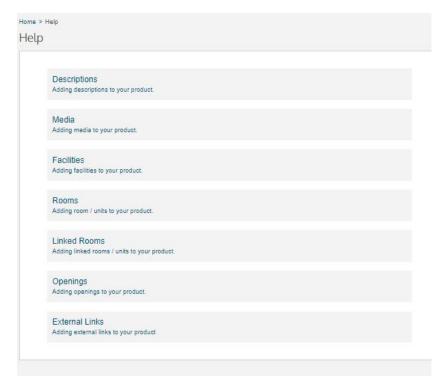

## 3.0 Help Tutorial Videos

There are a number of short tutorial videos available to help you navigate around the product page and complete each section.

#### To access the 'Help' videos:

- **1.** Click on the  $\equiv$  icon in the top left of your screen
- 2. Click 'Help'

| simple                                                                             | view 🙏                                                                                                                |                                                     |                                                                                            | Example I |
|------------------------------------------------------------------------------------|-----------------------------------------------------------------------------------------------------------------------|-----------------------------------------------------|--------------------------------------------------------------------------------------------|-----------|
| Relet Product ><br>Help<br>Postal de<br>Country<br>Telephone<br>Telephone 2<br>Fax | Example Hotel ><br>Edit details<br>Availability<br>Terms and conditions<br>M2:4NA •<br>Isile of Man<br>+441824 868686 | Email<br>Web<br>Booking web<br>Type<br>Organisation | info@examplehotel.co.im<br>http://www.examplehotel.co.im<br>Not provided.<br>Accommodation | Ac        |
| Modified by                                                                        | 05 May 2021 13:44<br>hannahw                                                                                          |                                                     |                                                                                            |           |
|                                                                                    | 19 August 2016 11:45<br>nicolaw                                                                                       |                                                     |                                                                                            |           |
| created by                                                                         | ncolaw                                                                                                                |                                                     |                                                                                            |           |

The selection of help videos will display.

3. Simply click the video relating to the section you wish to view.