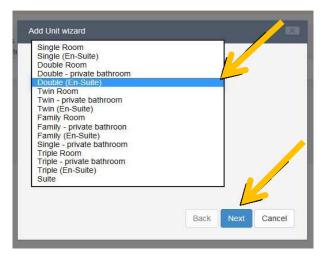

mod |
| Openings                | >  | General pricing details<br>Text limit 2000 characters, 2000 characters left |                    |
| Rooms                   | -> |                                                                             | en /               |
|                         |    |                                                                             |                    |
| Links                   | >  | en                                                                          |                    |
| Links<br>Special Offers | >  |                                                                             |                    |
|                         | >  | en<br>Minimum occupancy 0                                                   |                    |





3. The 'add unit' wizard will appear. Select the type of unit you wish to add, for example, 'Double (en-suite)'.
4. Click 'Next'

Name - this is the name of the individual unit e.g. Sea View Double

**Quantity** - this is how many of this unit you have e.g. the total number of Sea View Double Bedrooms.

**Capacity** - this is how many people this individual unit can accommodate (bed spaces) e.g. the total number of people one of this room type (Sea View Double Bedroom) can accommodate.

Guide Price-this is an estimate guide price (or from price. This will display on your

| Claremont Hotel                                                                                                                                                                                          | Hotel Halvar