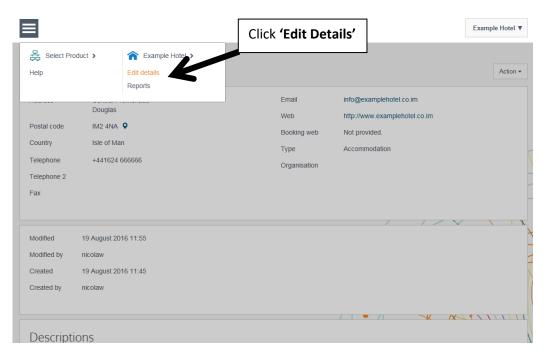

# 4.0 Updating Information

1. To update your product information, click on the  $\equiv$  symbol in the top left of the screen.

A menu box will appear with a number of options:

- Select Product this will take you back to the select product screen
- **Product Name** this will take you back to the start page of the product you have selected

Edit Details - this will allow you to update the descriptions and details associated to your product

• **Reports** - this will allow you to view statistical reports associated to the selected product, for example, the number of times your product has been clicked on, added to the itinerary planner, and phone number has been requested

If you wish to close this menu box, click on the  $\equiv$  and the box will disappear.

2. To edit your property details click on 'Edit details'

Your property information will then be displayed. Use the navigation bar on the left side of the screen to edit each section of your profile: