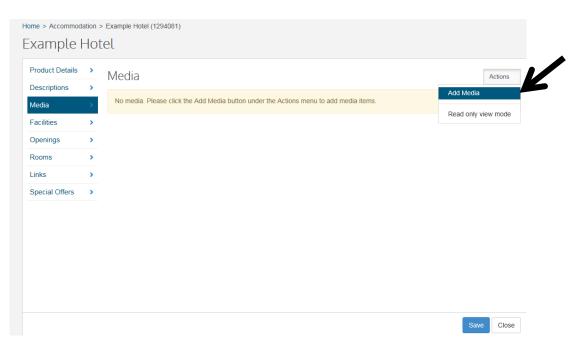

1. To edit your media, click 'Media' in the navigation bar located to the left of the screen.

This screen will display.

| Media Classifications | Media     Action     No media. Please click the Add Media button under the Actions menu to add media items. |
|-----------------------|-------------------------------------------------------------------------------------------------------------|
| Classifications       | 22<br>>                                                                                                     |
|                       |                                                                                                             |
|                       |                                                                                                             |
| Openings 2            |                                                                                                             |
| Units 3               | <b>&gt;</b>                                                                                                 |
| Channels 3            | <b>&gt;</b>                                                                                                 |
| Links                 | >                                                                                                           |
| CRM 3                 | >                                                                                                           |
| More :                | >                                                                                                           |

2. To add new images click the 'Actions' button in the top right of your screen.

- 3. Then click 'Add Media'
- 4. This screen will appear. Click 'OK' to confirm that you have the correct permissions to use the images you are about to upload.