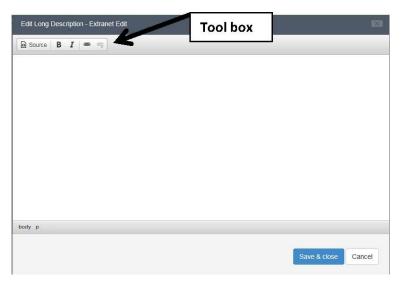

To update the text in the text boxes provided;

2. Click 'Edit Description' underneath the text box

This box will appear.

**3.** To add text into the box, click in the white space and start typing. If you wish to make any of your text **bold** or *italics*, you can do this by using the tool box